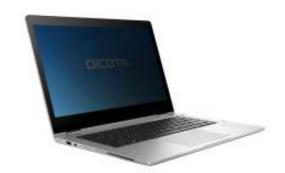

# Secret 2-Way for HP EliteBook X360 1030 G2, side-mounted

## **Specifications**

Art.no.: D31385

EAN: 7640158665893

Weight: 0.044 kg
Material: PET

Warrenty: 24 months

Dimension:  $313 \times 208.25 \times 0.38 \text{ mm}$ 

Max. Device dimensions:  $0 \times 0 \times 0 \text{ mm}$ 