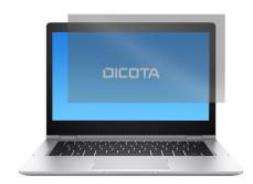

# Secret 2-Way for HP EliteBook X360 1030 G2, side-mounted

## **Specifications**

Art.no.: D31385

EAN: 7640158665893

Weight: 0.044 kg
Material: PET

Warrenty: 24 months

Dimension:  $313 \times 208.25 \times 0.38 \text{ mm}$ 

Max. Device dimensions:  $0 \times 0 \times 0 \text{ mm}$ 