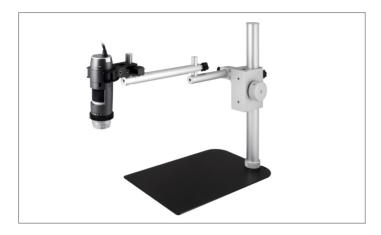

## Dino-Lite RK-06A

The Dino-Lite RK-06A stand is a sturdy and stable mid-range stand solution that can be used with all Dino-Lite digital microscopes. It is constructed of stainless steel and lightweight aluminum and offers precise fine-focus adjustment as well as a quick vertical release function.

Its adjustable horizontal arm has a 15cm range with 360-degree rotation and with the RK-10-EX arm (included) its effective range can be extended to observe larger objects.

## RK-10-EX: additional horizontal arm (included)

| Model                   | RK-06A               |
|-------------------------|----------------------|
| Unit dimensions (WxLxH) | 15 x 22 x 27 cm      |
| Weight                  | 1.060 Kg             |
| ESD                     | No                   |
| Compatible with         | All Dino-Lite models |