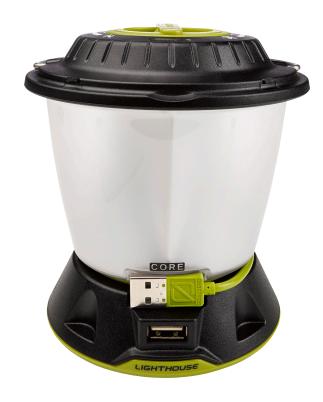

## LIGHTHOUSEcore

Dimmable 430 lumen lantern with adjustable light direction. Built-in 1A USB port for charging phones and boosting tablets. USB rechargeable and features up to 350 hour runtime on low.