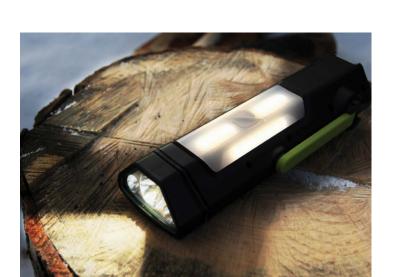

## Multiple Light Options for Every Situation

Use as a flashlight, floodlight or red emergency light. Save on power with bright and half-bright modes.