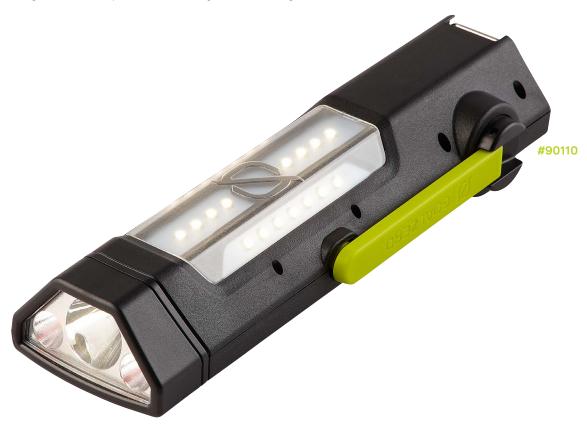

## TORCH250 USB POWER HUB + FLASHLIGHT

## Multiple Light Options for Every Situation

Use as a flashlight, floodlight or red emergency light. Save on power with bright and half-bright modes.

# TORCH250 USB POWER HUB + FLASHLIGHT

BUILT-IN USB PORT Charge phones, boost tablets, stay connected

| RUN TIME                   |          | CHARGE TIME    |                                                             |
|----------------------------|----------|----------------|-------------------------------------------------------------|
| Spot Light (low power)     | 15 hours | USB source     | 7 hours                                                     |
| Spot Light (high power)    | 7 hours  | Hand crank     | 2.2 W (cranking at 120 RPM),<br>1 min. of crank=2 min light |
| Flood Light<br>(low power) | 48 hours | Nomad 7        | 7-14 hours                                                  |
| Flood Light (high power)   | 22 hours | Built-in solar | 23-46 hours                                                 |

#### **TECHNICAL SPECIFICATIONS**

GENERAL: Weight: 14.4 oz (408 g)

Dimensions:  $10 \times 3.5 \times 1.75$  in ( $25.4 \times 8.9 \times 4.5$  cm) **LIGHT:** 250 Lumens, 4,000K warm white LEDs

Spot Light: 180 Lumens Flood Light: 70 Lumens