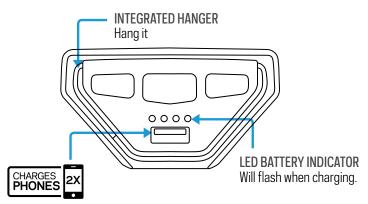

## Stay Connected During an Outage

USB port charges phones and boosts tablets to stay connected. Long-lasting lithium battery.

# TORCH250 USB POWER HUB + FLASHLIGHT

BUILT-IN USB PORT Charge phones, boost tablets, stay connected

| RUN TIME                   |          | CHARGE TIME    |                                                             |
|----------------------------|----------|----------------|-------------------------------------------------------------|
| Spot Light (low power)     | 15 hours | USB source     | 7 hours                                                     |
| Spot Light (high power)    | 7 hours  | Hand crank     | 2.2 W (cranking at 120 RPM),<br>1 min. of crank=2 min light |
| Flood Light<br>(low power) | 48 hours | Nomad 7        | 7-14 hours                                                  |
| Flood Light (high power)   | 22 hours | Built-in solar | 23-46 hours                                                 |