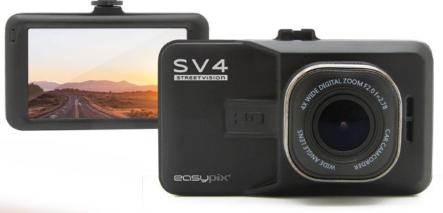

# SV4 STREETVISION

**HD DASHCAM** 

#### **TECHNICAL DATA**

| Model                         | StreetVision SV4                                         |
|-------------------------------|----------------------------------------------------------|
| Display                       | 3" [7.6cm]                                               |
| Video                         | 1920x1080 30fps by interpolation                         |
|                               | 1280x720 30fps                                           |
| Sensor                        | 1MP                                                      |
| Photo resolution              | 3M, 2M, 1M                                               |
| Wide angle                    | 140°                                                     |
| Memory                        | Compatible with Micro SD cards up to 32GB (not included) |
| G-sensor                      | Built-in                                                 |
| Automatic rec.                | • Automatic recording start on power-on                  |
|                               | • Emergency video recording in case of an accident       |
| Loop recording                | Yes                                                      |
| Motion detection              | Yes                                                      |
|                               |                                                          |
| Frequency                     | 50HZ/60HZ                                                |
| Frequency Microphone          | 50HZ/60HZ<br>Built-in                                    |
|                               |                                                          |
| Microphone                    | Built-in                                                 |
| Microphone<br>Video format    | Built-in<br>AVI                                          |
| Microphone Video format Ports | Built-in AVI HDMI, USB 2.0 Mini                          |