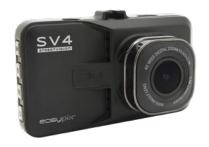

# SV4 STREETVISION

**HD DASHCAM** 

#### **TECHNICAL DATA**

| Model                         | StreetVision SV4                                         |
|-------------------------------|----------------------------------------------------------|
| Display                       | 3" [7.6cm]                                               |
| Video                         | 1920x1080 30fps by interpolation                         |
|                               | 1280x720 30fps                                           |
| Sensor                        | 1MP                                                      |
| Photo resolution              | 3M, 2M, 1M                                               |
| Wide angle                    | 140°                                                     |
| Memory                        | Compatible with Micro SD cards up to 32GB (not included) |
| G-sensor                      | Built-in                                                 |
| Automatic rec.                | • Automatic recording start on power-on                  |
|                               | • Emergency video recording in case of an accident       |
| Loop recording                | Yes                                                      |
| Motion detection              | Yes                                                      |
|                               |                                                          |
| Frequency                     | 50HZ/60HZ                                                |
| Frequency Microphone          | 50HZ/60HZ<br>Built-in                                    |
|                               |                                                          |
| Microphone                    | Built-in                                                 |
| Microphone<br>Video format    | Built-in<br>AVI                                          |
| Microphone Video format Ports | Built-in AVI HDMI, USB 2.0 Mini                          |