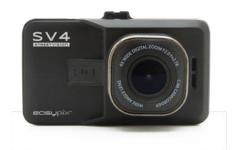

# SV4 STREETVISION

**HD DASHCAM** 

#### **TECHNICAL DATA**

| Model                         | StreetVision SV4                                         |
|-------------------------------|----------------------------------------------------------|
| Display                       | 3" [7.6cm]                                               |
| Video                         | 1920x1080 30fps by interpolation                         |
|                               | 1280x720 30fps                                           |
| Sensor                        | 1MP                                                      |
| Photo resolution              | 3M, 2M, 1M                                               |
| Wide angle                    | 140°                                                     |
| Memory                        | Compatible with Micro SD cards up to 32GB (not included) |
| G-sensor                      | Built-in                                                 |
| Automatic rec.                | • Automatic recording start on power-on                  |
|                               | • Emergency video recording in case of an accident       |
| Loop recording                | Yes                                                      |
| Motion detection              | Yes                                                      |
|                               |                                                          |
| Frequency                     | 50HZ/60HZ                                                |
| Frequency Microphone          | 50HZ/60HZ<br>Built-in                                    |
|                               |                                                          |
| Microphone                    | Built-in                                                 |
| Microphone<br>Video format    | Built-in<br>AVI                                          |
| Microphone Video format Ports | Built-in AVI HDMI, USB 2.0 Mini                          |