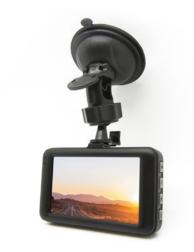

#### **ACCESSORIES INCLUDED**

Suction cup mount, car charger, manual

STREETVISION SV4 Art. Nr. 21000 EAN 4260041685802