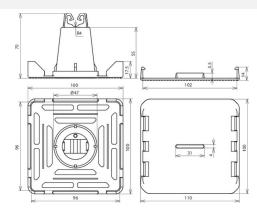

## **DLH KF 8 LO DBS 110X100X70 SW (253 030)**

| Туре                                          | DLH KF 8 LO DBS 110X100X70 SW                                                                                                                                   |
|-----------------------------------------------|-----------------------------------------------------------------------------------------------------------------------------------------------------------------|
| Part No.                                      | 253 030                                                                                                                                                         |
| Component protection                          | German Patent No. 44 26 404.6                                                                                                                                   |
| Conductor leading                             | loose                                                                                                                                                           |
| Material of conductor holder                  | plastic                                                                                                                                                         |
| Colour of conductor holder                    | black ●                                                                                                                                                         |
| Conductor holder support Rd                   | 8 mm                                                                                                                                                            |
| Dimension                                     | 110 x 100 x 75 mm                                                                                                                                               |
| Application notes                             | for flat roofs with plastic, sealing or flat roofing sheets                                                                                                     |
| Fixing possibility                            | to clamp in roofing sheet stripes (approx. $300 \times 90$ mm) up to $2.5$ mm (not included in delivery) which are welded or adhered with the roof foil on site |
| Weight                                        | 58 g                                                                                                                                                            |
| Customs tariff number (Comb. Nomenclature EU) | 85389099                                                                                                                                                        |
| GTIN                                          | 4013364054271                                                                                                                                                   |
| PU                                            | 100 pc(s)                                                                                                                                                       |