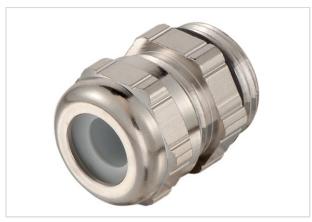

# Acces. Uni Seal White PG 21 min 11.5 max

| Part number        | 09 00 000 5092                           |
|--------------------|------------------------------------------|
| Specification      | Acces. Uni Seal White PG 21 min 11.5 max |
| HARTING eCatalogue | https://b2b.harting.com/09000005092      |

## Identification

| Category          | Accessories |
|-------------------|-------------|
| Type of accessory | Cable gland |

## Technical characteristics

| Limiting temperature                   | -40 +130 °C  |
|----------------------------------------|--------------|
| Tightening torque                      | 15 Nm        |
| Wrench size                            | A/F 30       |
| Degree of protection acc. to IEC 60529 | IP68         |
| Size                                   | Pg 21        |
| Clamping range                         | 11.5 15.5 mm |

## Material properties

| Material (cable glands)     | Metal                                                |
|-----------------------------|------------------------------------------------------|
| Colour (accessories)        | White                                                |
| RoHS                        | compliant with exemption                             |
| RoHS exemptions             | 6c: Copper alloy containing up to 4 % lead by weight |
| ELV status                  | compliant with exemption                             |
| China RoHS                  | 50                                                   |
| REACH Annex XVII substances | No                                                   |
| REACH ANNEX XIV substances  | No                                                   |
| REACH SVHC substances       | Yes                                                  |
| REACH SVHC substances       | Lead                                                 |