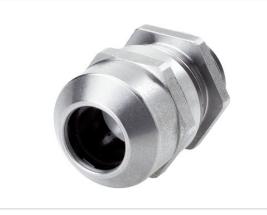

## Cable Gland M20 6-13 mm Stainless Steel

| Part number                | 19 44 000 5082                             |
|----------------------------|--------------------------------------------|
| Specification              | Cable Gland M20 6-13 mm Stainless<br>Steel |
| HARTING eCatalogue         | https://b2b.harting.com/19440005082        |
|                            |                                            |
| Identification             |                                            |
| Identification<br>Category | Accessories                                |
|                            |                                            |

## **Technical characteristics**

| Size           | M20     |
|----------------|---------|
| Clamping range | 6 13 mm |

## Material properties

Country of origin

Customs tariff number

| Material (cable glands)     | Metal     |
|-----------------------------|-----------|
| Material (clamping ring)    | Polyamide |
| RoHS                        | compliant |
| ELV status                  | compliant |
| China RoHS                  | e         |
| REACH Annex XVII substances | No        |
| REACH ANNEX XIV substances  | No        |
| REACH SVHC substances       | No        |
|                             |           |
| Commercial data             |           |
| Packaging size              | 10        |
| Net weight                  | 37.3 g    |
|                             |           |