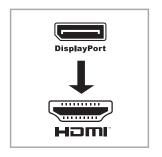

#### Input:

■ DisplayPort<sup>™</sup> 1.2 Male

## **Output:**

■ HDMI<sup>™</sup> 1.2 Female