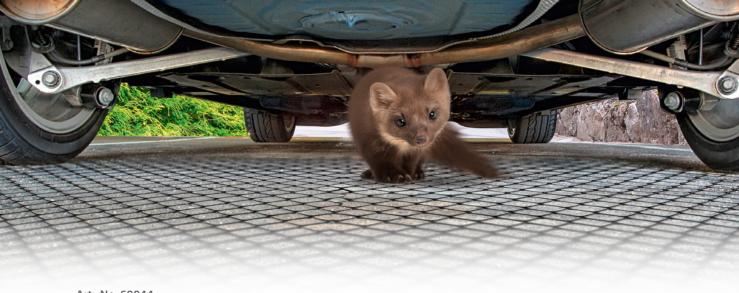

## **Marten Deterrent Mat**

For parking spaces, car ports and garages

Do martens visit your vehicle over and over again? The furry intruders like to make themselves comfortable in the cosy warmth of the engine compartment. This is where they leave behind dirt and food residue, which develop a strong odour when decomposing. In the worst case they attack wires and hoses when other martens leave behind their odour marks in the car and the animal needs to protect its territory. Put an end to wildlife activities in the engine bay and use the Gardigo Marten Deterrent Mat. Martens have very sensible paws and dislike walking over the uneven surface of the mat. This way you turn your car into an unpleasant place for martens without harming the animals.

## Use:

- 1. Lay out the Marten Deterrent Mat under your carport or in the garage. Cut to size if needed.
- 2. Use tent pegs to anchor the Marten Deterrent Mat to the ground for a permanent installation. Please be aware that the mat does not need to lie perfectly flat on the ground. An uneven surface is even preferable.