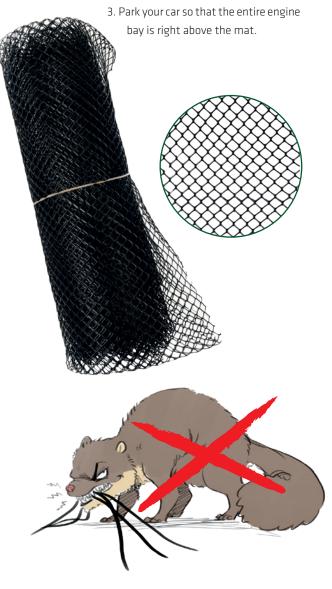

## Use:

- 1. Lay out the Marten Deterrent Mat under your carport or in the garage. Cut to size if needed.
- 2. Use tent pegs to anchor the Marten Deterrent Mat to the ground for a permanent installation. Please be aware that the mat does not need to lie perfectly flat on the ground. An uneven surface is even preferable.

## **Marten Deterrent Mat**

For parking spaces, car ports and garages

Do martens visit your vehicle over and over again? The furry intruders like to make themselves comfortable in the cosy warmth of the engine compartment. This is where they leave behind dirt and food residue, which develop a strong odour when decomposing. In the worst case they attack wires and hoses when other martens leave behind their odour marks in the car and the animal needs to protect its territory. Put an end to wildlife activities in the engine bay and use the Gardigo Marten Deterrent Mat. Martens have very sensible paws and dislike walking over the uneven surface of the mat. This way you turn your car into an unpleasant place for martens without harming the animals.