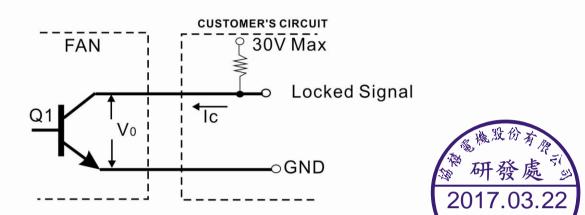

t place or store the fan in the environment with high/low temperature/humidity. If the fan is stored for more than 6 months, functional test is highly recommended before using.



ADDA CORPORATION

# SPECIFICATION



- ADDA to the life of any specific fan, either expressed or implied. 10.8 The period of product warranty, unless otherwise agreed by ADDA in written, shall be 12 months
- 10.8 The period of product warranty, unless otherwise agreed by ADDA in written, shall be 12 months starting from the date of production.
- 10.9 In Lead Wire, there is a possibility to come off from frame.

ADDA CORPORATION

Model No.: AS08024HB389300





Output of locked signal

\*Output type.....Open collector type

\*Electrical design suggestion:

(External signal function design is decided by customer)



\*Transistor Q1 at "ON" position Collector current.....I<sub>c</sub>=10mA Max Saturation Voltage.....V<sub>oL</sub>=1.0V Max (Between Collector and Emitter at I<sub>c</sub>=10mA) \*Transistor Q1 at "OFF" position Release Voltage.....V<sub>OH</sub>=30V Max







| Zertifikat