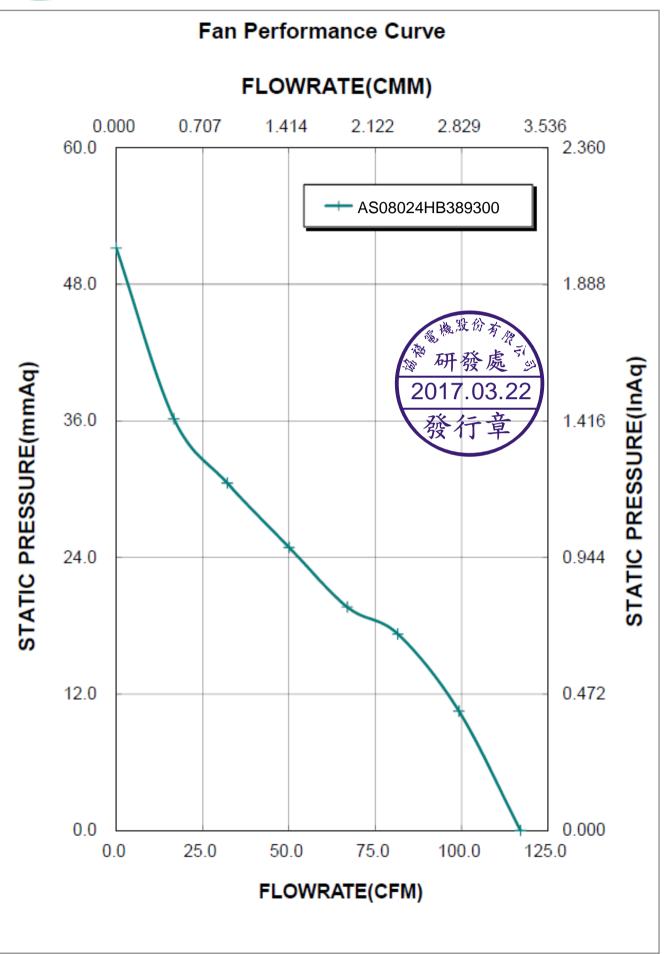

expressed or implied. 10.8 The period of product warranty, unless otherwise agreed by ADDA in written, shall be 12 months
- 10.8 The period of product warranty, unless otherwise agreed by ADDA in written, shall be 12 months starting from the date of production.
- 10.9 In Lead Wire, there is a possibility to come off from frame.

ADDA CORPORATION

Model No.: AS08024HB389300





Output of locked signal

\*Output type.....Open collector type

\*Electrical design suggestion:

(External signal function design is decided by customer)



\*Transistor Q1 at "ON" position Collector current.....I<sub>c</sub>=10mA Max Saturation Voltage.....V<sub>oL</sub>=1.0V Max (Between Collector and Emitter at I<sub>c</sub>=10mA) \*Transistor Q1 at "OFF" position Release Voltage.....V<sub>OH</sub>=30V Max







| Zertifikat