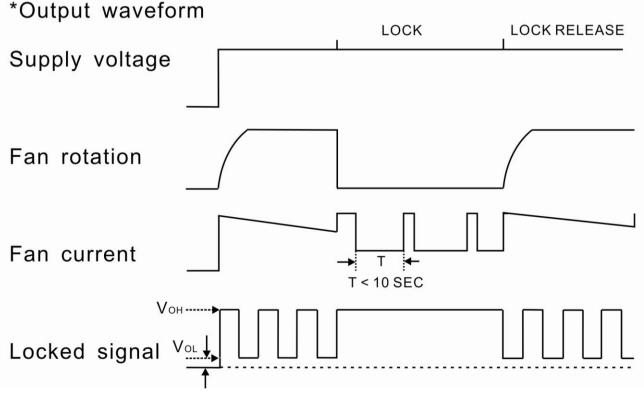

ther expressed or implied. 10.8 The period of product warranty, unless otherwise agreed by ADDA in written, shall be 12 months
- 10.8 The period of product warranty, unless otherwise agreed by ADDA in written, shall be 12 months starting from the date of production.
- 10.9 In Lead Wire, there is a possibility to come off from frame.

ADDA CORPORATION

Model No.: AS08024HB389300





Output of locked signal

\*Output type.....Open collector type

\*Electrical design suggestion:

(External signal function design is decided by customer)



\*Transistor Q1 at "ON" position Collector current.....I<sub>c</sub>=10mA Max Saturation Voltage.....V<sub>oL</sub>=1.0V Max (Between Collector and Emitter at I<sub>c</sub>=10mA) \*Transistor Q1 at "OFF" position Release Voltage.....V<sub>OH</sub>=30V Max







| Zertifikat