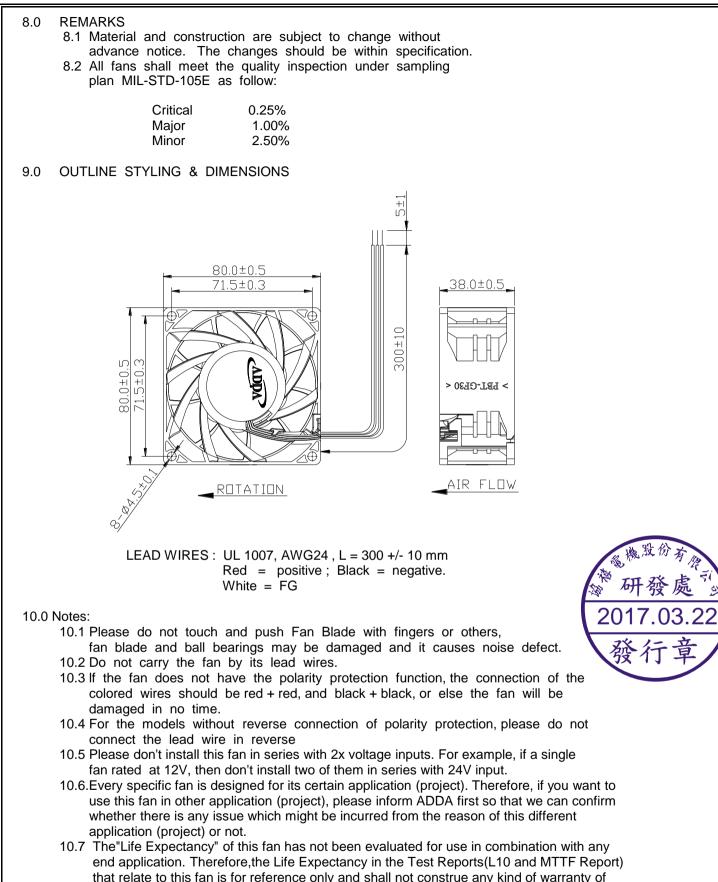

ater that results in defects is not covered in the warranty. Do not use the fan in the environment with corrosive air or liquid.
- 7.2 Operating Temperature / Humidity
  - -10°C to +70°C at humidity 65%+/-20% RH.
- 7.3 Storage Temperature

All function shall be normal after 500 hours storage at  $-40^{\circ}$ C to  $+70^{\circ}$ C with a 24 hour recovery period at room temperature.

7.4 Humidity

After 96 hours, 95% RH, 40+/-2°C per MIL-STD-202F, method 103B humidity test, the measured data on insulation resistance and dielectric strength shall meet the specificaiton.

7.5 Do not place or store the fan in the environment with high/low temperature/humidity. If the fan is stored for more than 6 months, functional test is highly recommended before using.



ADDA CORPORATION

# SPECIFICATION



- ADDA to the life of any specific fan, either expressed or implied. 10.8 The period of product warranty, unless otherwise agreed by ADDA in written, shall be 12 months
- 10.8 The period of product warranty, unless otherwise agreed by ADDA in written, shall be 12 months starting from the date of production.
- 10.9 In Lead Wire, there is a possibility to come off from frame.

ADDA CORPORATION

Model No.: AS08024HB389300





Output of locked signal

\*Output type.....Open collector type

\*Electrical design suggestion:

(External signal function design is decided by customer)



\*Transistor Q1 at "ON" position Collector current.....I<sub>c</sub>=10mA Max Saturation Voltage.....V<sub>oL</sub>=1.0V Max (Between Collector and Emitter at I<sub>c</sub>=10mA) \*Transistor Q1 at "OFF" position