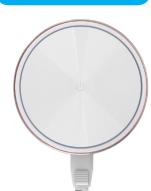

## High Power USB Desktop Charging Hub With LED Night Light

4 USB Charging Ports • Energy Efficient Design • Overcharging and Short Circuit Protection

Plug In Options

Smartphone & **Tablet Charging** 

Ultra-Portable

**Automatic** Voltage Regulation

Protection

Safe & Reliable

Night Light

ChargeLite-4, a 4400mA USB charging power station allows you to charge up to 4 USB powered devices simultaneously. It also features an intelligent multiple safety function to provide optimum protection from over-current, over-voltage, short-circuit and over-temperature. This white LED nightlight can illuminate any dark space in your home or office. ChargLite-4 is the ultimate solution to power your devices easily and simultaneously.