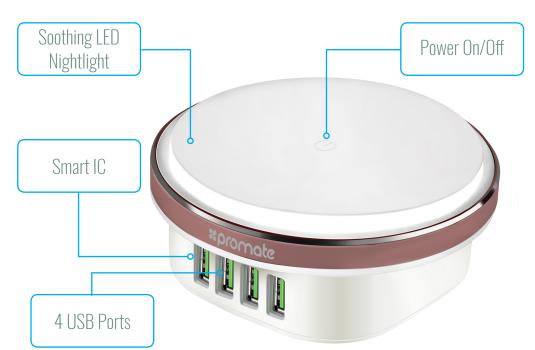

**Automatic** Voltage Regulation

Protection

Safe & Reliable

Night Light

ChargeLite-4, a 4400mA USB charging power station allows you to charge up to 4 USB powered devices simultaneously. It also features an intelligent multiple safety function to provide optimum protection from over-current, over-voltage, short-circuit and over-temperature. This white LED nightlight can illuminate any dark space in your home or office. ChargLite-4 is the ultimate solution to power your devices easily and simultaneously.

- Input power: AC 100-240V 0.8A, 50/60Hz
- Output: DC 5V, 4.4 (Max)

- · LED brightness: 25 Lumens
- · Made from ABS Plastic