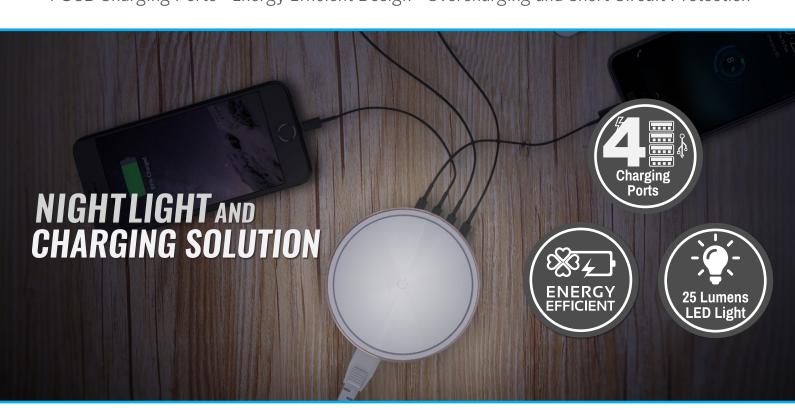

**Automatic** Voltage Regulation

Protection

Safe & Reliable

Night Light

ChargeLite-4, a 4400mA USB charging power station allows you to charge up to 4 USB powered devices simultaneously. It also features an intelligent multiple safety function to provide optimum protection from over-current, over-voltage, short-circuit and over-temperature. This white LED nightlight can illuminate any dark space in your home or office. ChargLite-4 is the ultimate solution to power your devices easily and simultaneously.

- Input power: AC 100-240V 0.8A, 50/60Hz
- Output: DC 5V, 4.4 (Max)

- · LED brightness: 25 Lumens
- · Made from ABS Plastic