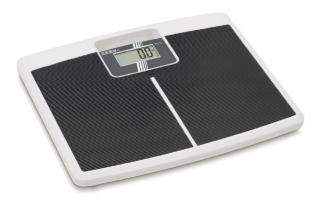

## KERN MPI200K-1S05

Personal scale with particularly large, flat weighing plate to make it easier to step on and give maximum safety

| Construction                             |                   |
|------------------------------------------|-------------------|
| Casing material:                         | plastic           |
| Dimensions of weighing plate<br>(WxDxH): | 430 x 370 x 50 mm |
| Material weighing plate:                 | Plastic           |
| Weighing surface (WxD):                  | 430 x 370 mm      |