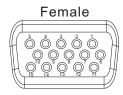

Operation temperature: -20 ~85°C

- 1 RED video
- 2 GREEN video
- 3 BLUE video
- 4 ID2/RES
- 5 GND
- 6 RED RTN
- 7 GREEN RTN
- 8 BLUE\_RTN
- 9 KEY/PWR
- 10 GND
- 11 ID0/RES
- 12 ID1/SDA
- 13 HSync
- 14 VSync

15 ID3/SCL