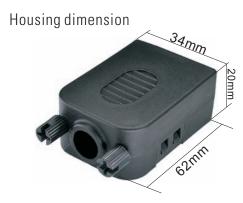

Item no.: 2108927 / 2108928 / 2108938 / 2108925

## TRUS

## **Data Sheet**

## VGA3+9 terminal connector modular



T1904C096 - Male connector with jackscrew nut connection



T1904C097 - Female connector with jackscrew nut connection



T1904C098 - Male connector with locking screw connection



T1904C099 - Female connector with locking screw connection



Included accessories

1x Cable strain Relief 2x Fastening screw

1x Screw driver

Material: Housing: PP

Connector insulator: PBT+30%GF (UL94V-0)

Contact: Brass

Contact plated: Nickel

Connector shell plated: Cu60µ/Ni100-120µ

Technical:

Contact current rating: 5A max.

Insulation resistance: 1000MΩ min. at 500V/DC

Dielectric withstanding voltage: 500V/AC(R.M.S)/1 minute

Operation temperature: -20 ~85°C





- 1 RED video
- 2 GREEN video
- 3 BLUE video
- 4 ID2/RES
- 5 GND
- 6 RED RTN
- 7 GREEN RTN
- 8 BLUE\_RTN
- 9 KEY/PWR
- 10 GND
- 11 ID0/RES
- 12 ID1/SDA
- 13 HSync
- 14 VSync

15 ID3/SCL