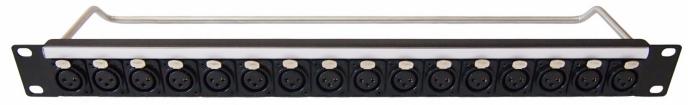

CP30183 - 1U Panel loaded with 8 x XLR 3DCF + 8 x XLR 3DCM. M3 Holes. Front mounted

CP30184 - 1U Panel loaded with 16 x 50Ω Insulated BNC Connectors. M3 Holes. Front mounted

CP30186 - 1U Panel loaded with 16 x Gold BNC 75Ω 12GHz, M3 Holes. Front mounted