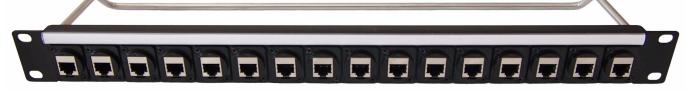

## **Cliff Electronic Components Limited,**

76 Holmethorpe Avenue, Holmethorpe Ind. Estate, Redhill, Surrey RH1 2PF U.K.

Tel: +44 (0)1737 771375 Fax: +44 (0)1737 766012

www.cliffuk.co.uk

CP30172 - 1U Panel loaded with 16 x CAT6 RJ45 Connectors. #4-40 holes. Front mounted CP30173 - 1U Panel loaded with 16 x CAT6 RJ45 Connectors. M3 holes. Front mounted