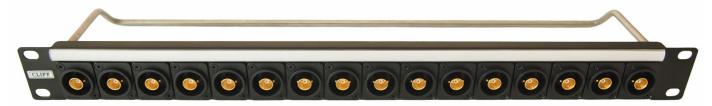

CP30183 - 1U Panel loaded with 8 x XLR 3DCF + 8 x XLR 3DCM. M3 Holes. Front mounted

CP30184 - 1U Panel loaded with 16 x 50Ω Insulated BNC Connectors. M3 Holes. Front mounted

CP30186 - 1U Panel loaded with 16 x Gold BNC 75Ω 12GHz, M3 Holes. Front mounted