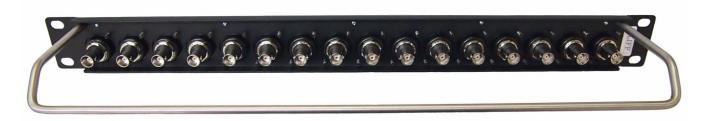

## **LOADED PANEL**

482.6

**CP30170** - 1U Panel loaded with 16 x 75 $\Omega$  Insulated BNC Connectors. M3 holes. Front mounted. CP30171 - 1U Panel loaded with 16 x 75Ω Insulated BNC Connectors, #4-40 holes. Front mounted