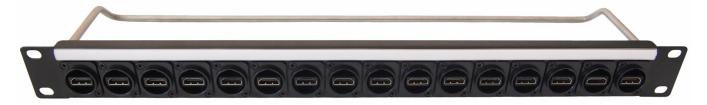

CP30174 - 1U Panel loaded with 16 x HDMI A-A Connectors. M3 Holes. Front mounted

CP30175 - 1U Panel loaded with 16 x USB2 A-B Connectors. M3 Holes. Front mounted

CP30176 - 1U Panel loaded with 16 x USB2 B-A Connectors. M3 Holes. Front mounted