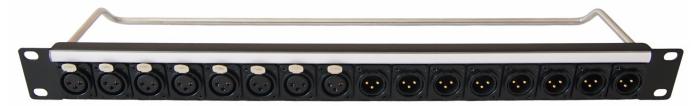

CP30180 - 1U Panel loaded with 16 x LC Duplex MM Connectors. M3 Holes. Front mounted

CP30181 - 1U Panel loaded with 16 x XLR 3DCM, M3 Holes, Front mounted

CP30182 - 1U Panel loaded with 16 x XLR 3DCF. M3 Holes. Front mounted