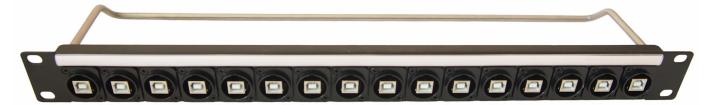

CP30174 - 1U Panel loaded with 16 x HDMI A-A Connectors. M3 Holes. Front mounted

CP30175 - 1U Panel loaded with 16 x USB2 A-B Connectors. M3 Holes. Front mounted

CP30176 - 1U Panel loaded with 16 x USB2 B-A Connectors. M3 Holes. Front mounted