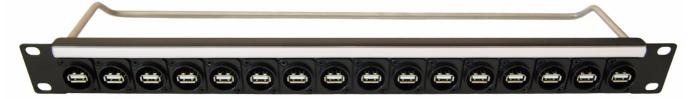

CP30174 - 1U Panel loaded with 16 x HDMI A-A Connectors. M3 Holes. Front mounted

CP30175 - 1U Panel loaded with 16 x USB2 A-B Connectors. M3 Holes. Front mounted

CP30176 - 1U Panel loaded with 16 x USB2 B-A Connectors. M3 Holes. Front mounted