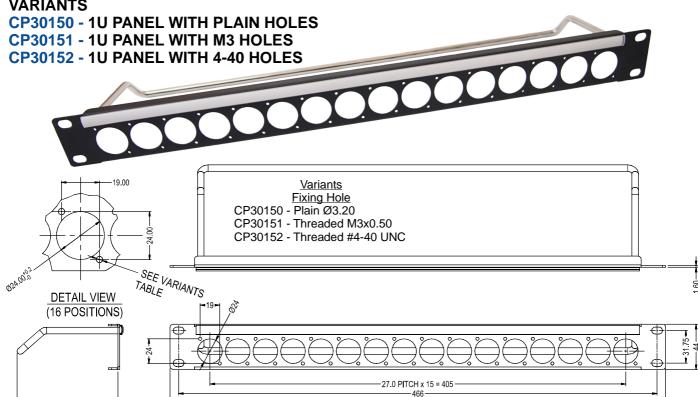

16 holes of Ø24mm with cable bar and label strip

## **VARIANTS**

## **LOADED PANEL**

482.6

**CP30170** - 1U Panel loaded with 16 x 75 $\Omega$  Insulated BNC Connectors. M3 holes. Front mounted. CP30171 - 1U Panel loaded with 16 x 75Ω Insulated BNC Connectors, #4-40 holes. Front mounted