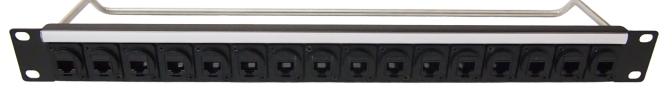

## **Cliff Electronic Components Limited,**

76 Holmethorpe Avenue, Holmethorpe Ind. Estate, Redhill, Surrey RH1 2PF U.K.

Tel: +44 (0)1737 771375 Fax: +44 (0)1737 766012

www.cliffuk.co.uk

CP30172 - 1U Panel loaded with 16 x CAT6 RJ45 Connectors. #4-40 holes. Front mounted CP30173 - 1U Panel loaded with 16 x CAT6 RJ45 Connectors. M3 holes. Front mounted