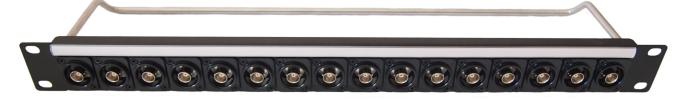

## **LOADED PANEL**

482.6

**CP30170** - 1U Panel loaded with 16 x 75 $\Omega$  Insulated BNC Connectors. M3 holes. Front mounted. CP30171 - 1U Panel loaded with 16 x 75Ω Insulated BNC Connectors, #4-40 holes. Front mounted