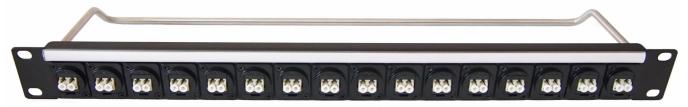

CP30180 - 1U Panel loaded with 16 x LC Duplex MM Connectors. M3 Holes. Front mounted

CP30181 - 1U Panel loaded with 16 x XLR 3DCM, M3 Holes, Front mounted

CP30182 - 1U Panel loaded with 16 x XLR 3DCF. M3 Holes. Front mounted