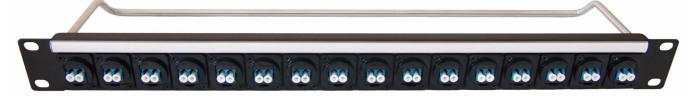

CP30177 - 1U Panel loaded with 16 x CAT6A Connectors. M3 Holes. Front mounted

CP30178 - 1U Panel loaded with 16 x ST Fibre Connectors. M3 Holes. Front mounted

CP30179 - 1U Panel loaded with 16 x LC Duplex SM Connectors. M3 Holes. Front mounted