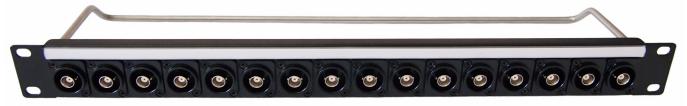

## **LOADED PANEL**

482.6

**CP30170** - 1U Panel loaded with 16 x 75 $\Omega$  Insulated BNC Connectors. M3 holes. Front mounted. CP30171 - 1U Panel loaded with 16 x 75Ω Insulated BNC Connectors, #4-40 holes. Front mounted