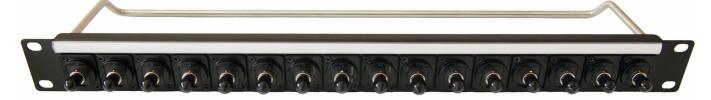

## **LOADED PANEL**

482.6

**CP30170** - 1U Panel loaded with 16 x 75 $\Omega$  Insulated BNC Connectors. M3 holes. Front mounted. CP30171 - 1U Panel loaded with 16 x 75Ω Insulated BNC Connectors, #4-40 holes. Front mounted