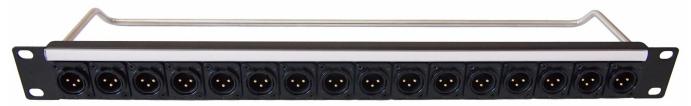

CP30180 - 1U Panel loaded with 16 x LC Duplex MM Connectors. M3 Holes. Front mounted

CP30181 - 1U Panel loaded with 16 x XLR 3DCM, M3 Holes, Front mounted

CP30182 - 1U Panel loaded with 16 x XLR 3DCF. M3 Holes. Front mounted