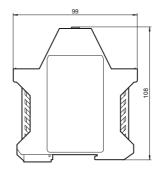

# **Dimensions**

| Technical data             |                |
|----------------------------|----------------|
| Mechanical specifications  |                |
| Material                   | Polyamide (PA) |
| Approvals and certificates |                |
| Approvals                  | TÜV, cULus     |
|                            |                |