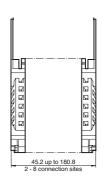

# Model number

| Number of plug-in stations | Description   | Housing width (mm) |
|----------------------------|---------------|--------------------|
| 2                          | SB4 Housing 2 | 45.2               |
| 3                          | SB4 Housing 3 | 67.8               |
| 4                          | SB4 Housing 4 | 90.4               |
| 5                          | SB4 Housing 5 | 113.0              |
| 6                          | SB4 Housing 6 | 135.6              |
| 7                          | SB4 Housing 7 | 158.2              |
| 8                          | SB4 Housing 8 | 180.8              |