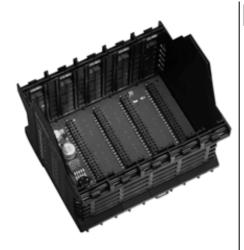

# SB4 Housing 6

Empty housing for Evaluation unit SB4

### **Features**

· Housing of the SafeBox with backplane for completion