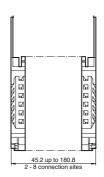

# Model number

| Number of plug-in stations | Description   | Housing width (mm) |
|----------------------------|---------------|--------------------|
| 2                          | SB4 Housing 2 | 45.2               |
| 3                          | SB4 Housing 3 | 67.8               |
| 4                          | SB4 Housing 4 | 90.4               |
| 5                          | SB4 Housing 5 | 113.0              |
| 6                          | SB4 Housing 6 | 135.6              |
| 7                          | SB4 Housing 7 | 158.2              |
| 8                          | SB4 Housing 8 | 180.8              |