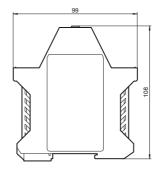

# **Dimensions**

| Technical data             |                |
|----------------------------|----------------|
| Mechanical specifications  |                |
| Material                   | Polyamide (PA) |
| Approvals and certificates |                |
| Approvals                  | TÜV, cULus     |

# Model number

| Number of plug-in stations | Description   | Housing width (mm) |
|----------------------------|---------------|--------------------|
| 2                          | SB4 Housing 2 | 45.2               |
| 3                          | SB4 Housing 3 | 67.8               |
| 4                          | SB4 Housing 4 | 90.4               |
| 5                          | SB4 Housing 5 | 113.0              |
| 6                          | SB4 Housing 6 | 135.6              |
| 7                          | SB4 Housing 7 | 158.2              |
| 8                          | SB4 Housing 8 | 180.8              |