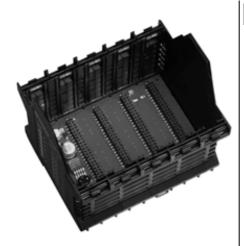

# SB4 Housing 5

Empty housing for Evaluation unit SB4

### **Features**

· Housing of the SafeBox with backplane for completion