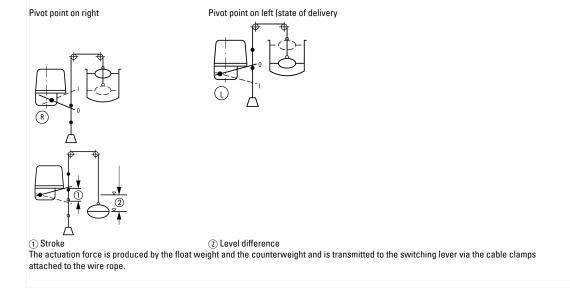

## **Delivery program**

| Product range  | Accessories                                                                                                                                      |
|----------------|--------------------------------------------------------------------------------------------------------------------------------------------------|
| Basic function | Cable operation kit                                                                                                                              |
|                | Equipment supplied: 1 cable eye bolt<br>2 Guide pulley<br>4 cable clamps, incl. screws<br>10 m steel cable (plastic-sheathed)<br>1 Counterweight |
| Notes          |                                                                                                                                                  |

The function is defined by moving the pivot point or flipping the lever arm at the installation location: Pump full: Pump dry:

| Design verification as per IEC/EN 61439 |    |     |
|-----------------------------------------|----|-----|
| Technical data for design verification  |    |     |
| Operating ambient temperature min.      | °C | -25 |
| Operating ambient temperature max.      | °C | 70  |