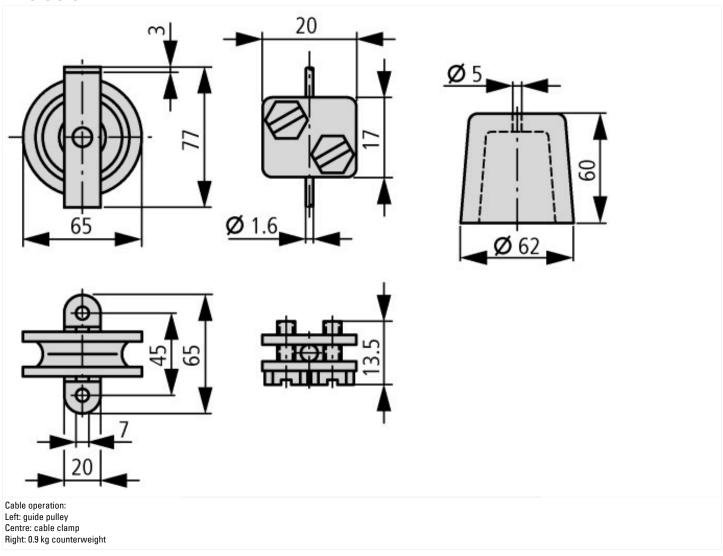

## **Delivery program**

| Product range  | Accessories                                                                                                                                      |
|----------------|--------------------------------------------------------------------------------------------------------------------------------------------------|
| Basic function | Cable operation kit                                                                                                                              |
|                | Equipment supplied: 1 cable eye bolt<br>2 Guide pulley<br>4 cable clamps, incl. screws<br>10 m steel cable (plastic-sheathed)<br>1 Counterweight |
| Notes          |                                                                                                                                                  |