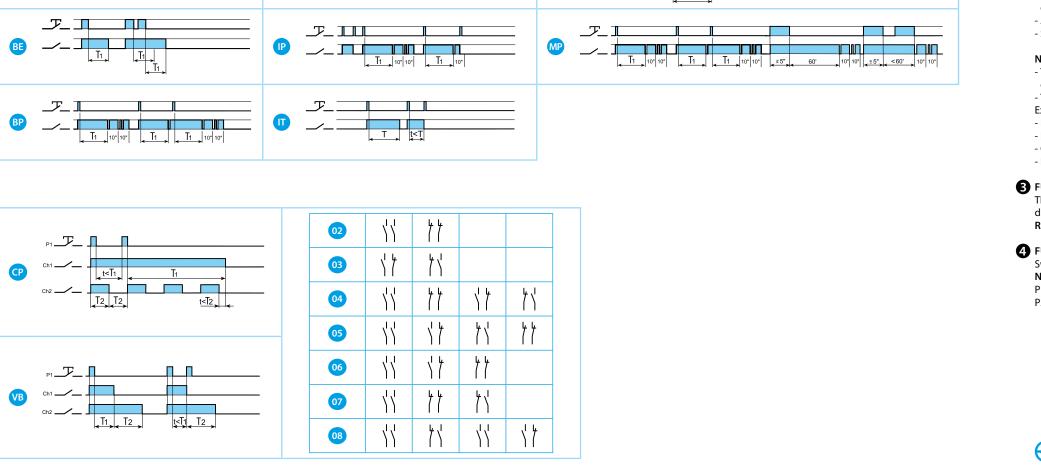

## FUNCTIONS for single channel

The Ch1 and Ch2 channels are independent and can be set with different functions. Timings (T1, T2): from 1s to 24h. RI: factory pre-set function on both channels

# 4 FUNCTIONS using both channels

Switching sequences 02 to 08 work on both Ch1 and Ch2.

P1 (SET): leads to the next state P2 (RESET): leads to the initial state

T1 T2 T1 T2

Utility Model - IB1322VXX - 05/19 Finder S.p.A. con unico socio - 10040 ALMESE (TO) - ITALY