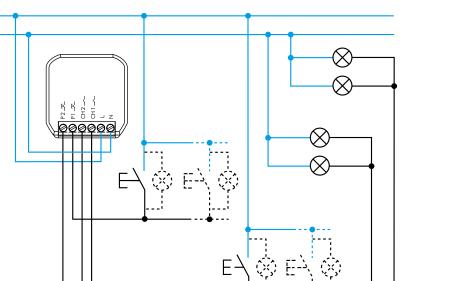

### WIRING DIAGRAM

Channel 1: Ch1 - push button 1 (P1) Channel 2: Ch2 - push button 2 (P2)