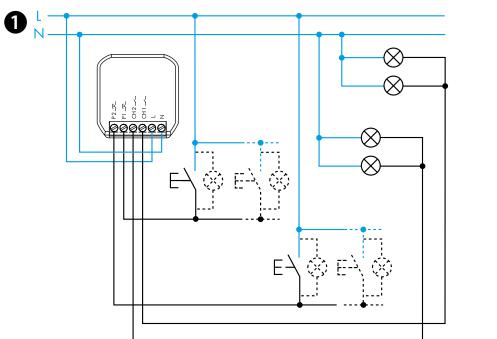

### WIRING DIAGRAM

Channel 1: Ch1 - push button 1 (P1) Channel 2: Ch2 - push button 2 (P2)