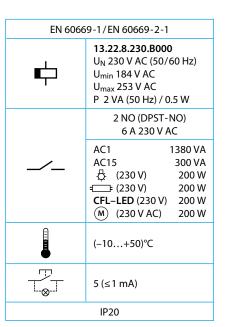

13.22











# **ENGLISH**

#### 13.22.8.230.B000 MULTI-FUNCTION RELAY

### WIRING DIAGRAM

Channel 1: Ch1 - push button 1 (P1) Channel 2: Ch2 - push button 2 (P2)

#### 2 FINDER TOOLBOX APPLICATION

With the Finder Toolbox App you can:

- Set the functions, the Sequences and the timing (T1, T2) on the Ch1 - Ch2 channels
- Associate the wireless button
- Set the scenarios

- Transmission range: approximately 10 m in free space and without
- The transmission range may vary depending on the building structure Example:
- Reinforced concrete walls and/or metal walls
- Partition walls filled with insulating wool on a metallic backing
- Ceilings with metal or carbon fiber panels
- Lead glass or glass with metal cladding, steel furniture

## FUNCTIONS for single channel

The Ch1 and Ch2 channels are