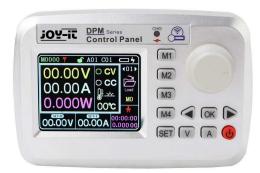

## JT-DPM-CP

## Wireless control panel for DPM lab power supply

The JT-DPM-CP is a wireless control panel for the JT-DPM86xx lab power supplies with high resolution color display. It enables remote control from afar of up to 10 meter (without obstacles) to any setting and data of the programmable DPM lab power supplies.