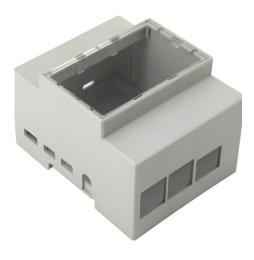

## Plastic DIN rail case for Raspberry Pi 4 B

With this case you can easily mount your Raspberry Pi to a DIN rail and connect it with other devices.

| MAIN FEATURES    |                                                                                                                      |
|------------------|----------------------------------------------------------------------------------------------------------------------|
| Material         | Polyphenylene ether, UL94-<br>V0, self-extinguishing                                                                 |
| Color            | white                                                                                                                |
| Compatible with  | Raspberry Pi 4 B                                                                                                     |
| Special features | Space for additional components Transparent, detachable panel for quick and easy access Cut-outs for every interface |
| Assembly         | mountable on a DIN rail                                                                                              |
| Size             | 91 x 72 x 62 mm                                                                                                      |
| Items delivered  | RB-CaseP4+07                                                                                                         |