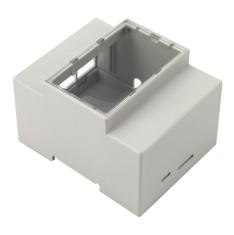

## Plastic DIN rail case for Raspberry Pi 4 B

With this case you can easily mount your Raspberry Pi to a DIN rail and connect it with other devices.

| MAIN FEATURES    |                                                                                                                      |
|------------------|----------------------------------------------------------------------------------------------------------------------|
| Material         | Polyphenylene ether, UL94-<br>V0, self-extinguishing                                                                 |
| Color            | white                                                                                                                |
| Compatible with  | Raspberry Pi 4 B                                                                                                     |
| Special features | Space for additional components Transparent, detachable panel for quick and easy access Cut-outs for every interface |
| Assembly         | mountable on a DIN rail                                                                                              |
| Size             | 91 x 72 x 62 mm                                                                                                      |
| Items delivered  | RB-CaseP4+07                                                                                                         |