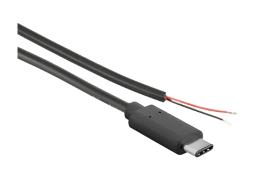

## USB type C power cable with strand end

With this cable you are able to provide any devices powered over micro USB flexibly with a current source, as for example a DIN-rail supply. Due to the open strand end, it suits well for specific industrial applications or for Raspberry Pi components.

| MAIN FEATURES    |                                                                                          |
|------------------|------------------------------------------------------------------------------------------|
| Length           | 1 meter                                                                                  |
| Color            | Black                                                                                    |
| Compatible with  | Raspberry Pi 4, etc.                                                                     |
| Interfaces       | USB type C; 2 x strand end                                                               |
| Special features | For flexible current supply for a device with USB type C over virtually any power source |
| Size             | 100 cm                                                                                   |
| Items delivered  | K-1473 cable                                                                             |