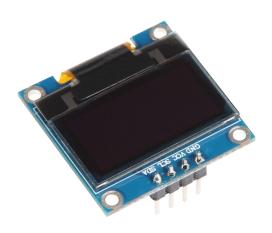

## SBC-OLED01

0.96 Inch– I<sup>2</sup>C-OLED-Display

This small but nice display with a black background and blue display figure color is controlled with I<sup>2</sup>C which enables multiple applications. The high resolution offers a sharp picture which meets highest requirements with the lowest space requirement.

| MAIN FEATURES         |                                                                                  |
|-----------------------|----------------------------------------------------------------------------------|
| Display type          | OLED display                                                                     |
| Resolution            | 128 x 64 Pixel                                                                   |
| Background color      | Black                                                                            |
| Display figures color | blue                                                                             |
| Special features      | Small display with high res-<br>olution, easy to mount, uni-<br>versally useable |
| Dimensions            | 27 x 27 x 11 mm                                                                  |
| Items delivered       | SBC-OLED01                                                                       |

| FURTHER SPECIFICATIONS |                  |
|------------------------|------------------|
| Connection             | 4 pole           |
| Interface              | l <sup>2</sup> C |
| SSD-Controller         | SSD1306          |
| Voltage supply         | 3.3 5 V          |