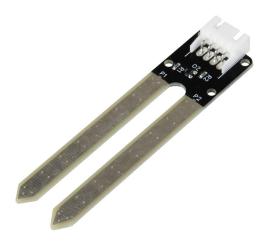

## **SEN-MOISTURE**

Soil Moisture Sensor

This SEN-Moisture offers an optimal result with its two long probes and is suitable for an irrigation system, for example.

The soil moisture sensor is easy to handle. The two big bare pads are used as probes for the sensor and serve as a variable resistance. The more water is in the ground, the better is the conductivity, this leads to a lower resistance and a higher voltage is outputted.