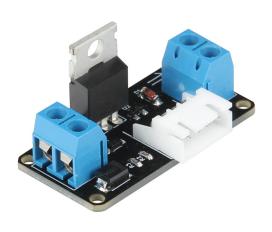

## **COM-MOSFET**

Field-effect transistor for controlling of higher voltage

With this MOSFET, you can control a voltage of up to 36 Volts. With the pulse width modulation, the rootmean-square voltage can be lowered (f.e. to dim a LED light).

| MAIN FEATURES    |                                                                                  |
|------------------|----------------------------------------------------------------------------------|
| Model            | IRF9540N                                                                         |
| Color of board   | Black                                                                            |
| Compatible with  | Arduino, Raspberry Pi, etc.                                                      |
| Special features | MOSFET draws current also<br>over the SBC when no<br>source voltage is available |
|                  | RMS voltage can be reduced by PWM                                                |
| Size             | 40 x 20 x 22 mm                                                                  |
| Items delivered  | COM-MOSFET transistor                                                            |

| FURTHER SPECIFICATIONS |                                                                               |
|------------------------|-------------------------------------------------------------------------------|
| Control voltage        | min. 2 V                                                                      |
| Max. voltage input     | 36 V                                                                          |
| Max. current input     | 2 A                                                                           |
| Connections            | 2 x 2 Pin terminal blocks                                                     |
|                        | 1x 4 pin female JST plugs                                                     |
| Pin assignment         | 1. GND: Ground<br>2. VCC: Voltage<br>3. NC: (not connected)<br>4. SIG: Signal |