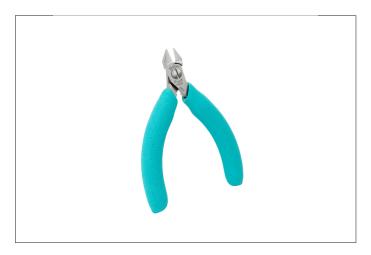

Product no.: 595T

Side cutter - tapered head

The jaws of the cutter have straight edges and taper to a point. This head shape allows access to difficult to reach areas but reduces the cutting capacity in comparison to the same size oval head cutter.

## The Perfect Cut - Strong, sharp and precise, every time

The Weller Erem Series 500 Micro is a full range of medium sized, robust, precision cutters with a wide range of head shapes. The cutters are manufactured from high grade tool steel. The cutting edges are hardened to Rockwell 63-65 HRC. The precision cutters have a nonreflecting surface, are ESD safe and resharpable.