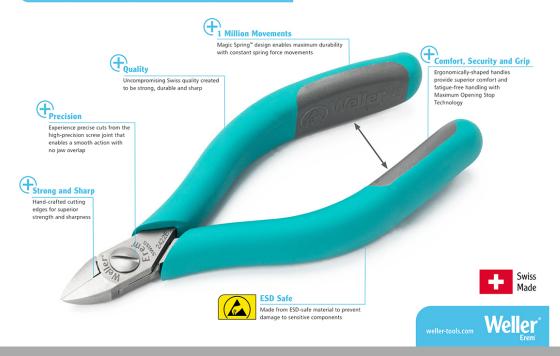

## The Perfect Cut - Strong, sharp and precise, every time

The Weller Erem Series 500 Micro is a full range of medium sized, robust, precision cutters with a wide range of head shapes. The cutters are manufactured from high grade tool steel. The cutting edges are hardened to Rockwell 63-65 HRC. The precision cutters have a nonreflecting surface, are ESD safe and resharpable.

## THE PERFECT CUT

Strong, sharp and precise - every time

| Length mm                                    | 115             |
|----------------------------------------------|-----------------|
| Length of cutting edges mm                   | 10              |
| Head width mm                                | 11              |
| Head thickness mm                            | 6               |
| Head length mm                               | 19              |
| Max. cutting capability – hard wire mm       | Ø 0,6           |
| Weight in oz                                 | 2.363           |
| Length of cutting edges Inches               | 0.394           |
| Head width Inches                            | 0.433           |
| Head thickness Inches                        | 0.236           |
| Head length Inches                           | 0.748           |
| ESD-safe                                     | on              |
| Cut                                          | Semi-flush      |
| Max. cutting capability – medium hardness mm | Ø 0,8           |
| Max. cutting capability – copper wire mm     | Ø 1,5           |
| Length inches                                | 4.528           |
| Weight in g                                  | 67              |
| Erem applications                            | Microelectronic |
|                                              |                 |