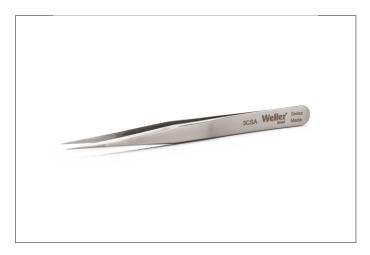

Product no.: 3CSA

Precision tweezers, standard model for delicate work.

For applications in microelectronics, jewelrymaking, watchmaking, medicine and laboratory technology

Suitable for delicate standard applications and precision work on small components or wires

Special stainless steel, non-magnetic, non-rusting, acid-proof, heat-resistant

| Length mm         | 110                     |
|-------------------|-------------------------|
| Length inches     | 4.331                   |
| Tweezer shape     | Pointed tips straight   |
| Erem applications | Jewellery making        |
| Material          | Special stainless steel |
| Weight in g       | 11                      |
| Weight in oz      | 0.388                   |
|                   |                         |
|                   |                         |
|                   |                         |
|                   |                         |
|                   |                         |
|                   |                         |
|                   |                         |
|                   |                         |
|                   |                         |
|                   |                         |
|                   |                         |
|                   |                         |