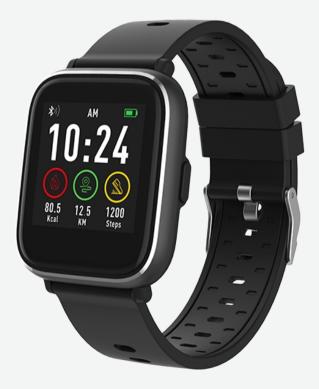

## **Denver SW-161 BLACK**

- Bluetooth smartwatch with heartrate sensor
- 1.3-inch full touch IPS display + one return button on the side for easy navigation
- IP67 Dust & Waterproof
- Multi-Sport Mode (Running, Walking, Indoor Run & Cycling)
- Track your sport performance
- Built-in HR sensor, monitor your heart rate.
- Monitor your daily activity and sleep
- Display SMS, emails, calendar events and social media activity
- Smart wake-up, raise or shake your arm to wake up the device
- Fully compatible with iOS8 or above and Android 4.4 or above
- Battery use time Bluetooth: 7-10 days
- Standby: 15 days
- Compatible with Google fit & Apple Health