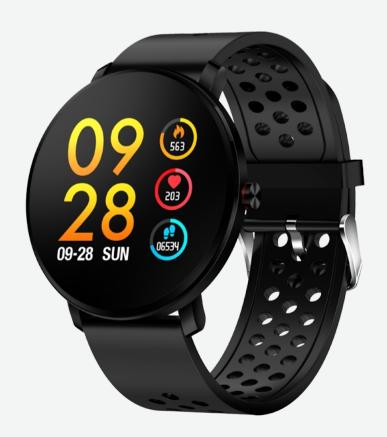

## **Denver SW-171 BLACK**

- Bluetooth smartwatch with heartrate sensor
- 1.3-inch full touch IPS display + one return button on the side for easy navigation
- IP67 Dust & Waterproof
- Multi-Sport Mode (Running, Walking, Indoor Run & Cycling)
- Track your sport performance
- Track your sleep
- Built-in HR sensor, monitor your heart rate.
- Blood pressure indicator (not medical grade)
- Monitor your daily activity and sleep
- Display SMS, emails, calendar events and social media activity
- Smart wake-up, raise or shake your arm to wake up the device
- Fully compatible with iOS8 or above and Android 4.4 or above
- Built-in rechargeable battery 150mAh
- Battery use time: 7-10 days. Standby: up to 15 days
- Compatible with Apple Health