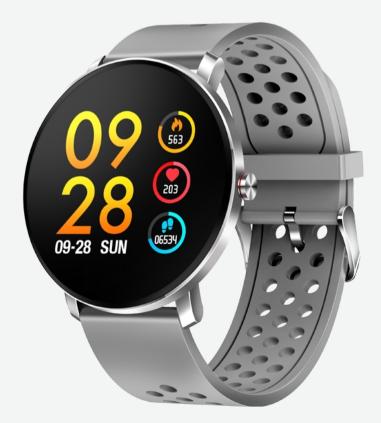

## **Denver SW-171 GREY**

- Bluetooth smartwatch with heartrate sensor
- 1.3-inch full touch IPS display + one return button on the side for easy navigation
- IP67 Dust & Waterproof
- Multi-Sport Mode (Running, Walking, Indoor Run & Cycling)
- Track your sport performance
- Track your sleep
- Built-in HR sensor, monitor your heart rate.
- Blood pressure indicator (not medical grade)
- Monitor your daily activity and sleep
- Display SMS, emails, calendar events and social media activity
- Smart wake-up, raise or shake your arm to wake up the device
- Fully compatible with iOS8 or above and Android 4.4 or above
- Built-in rechargeable battery 150mAh
- Battery use time: 7-10 days. Standby: up to 15 days
- Compatible with Apple Health