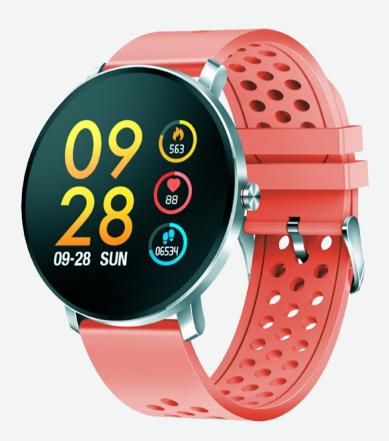

## **Denver SW-171 ROSE**

- Bluetooth smartwatch with heartrate sensor
- 1.3-inch full touch IPS display + one return button on the side for easy navigation
- IP67 Dust & Waterproof
- Multi-Sport Mode (Running, Walking, Indoor Run & Cycling)
- Track your sport performance
- Track your sleep
- Built-in HR sensor, monitor your heart rate.
- Blood pressure indicator (not medical grade)
- Monitor your daily activity and sleep
- Display SMS, emails, calendar events and social media activity
- Smart wake-up, raise or shake your arm to wake up the device
- Fully compatible with iOS8 or above and Android 4.4 or above
- Built-in rechargeable battery 150mAh
- Battery use time: 7-10 days. Standby: up to 15 days
- Compatible with Apple Health