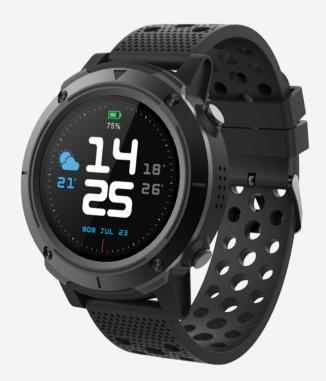

## **Denver SW-510 BLACK+BLACK STRAP**

- Bluetooth smartwatch with GPS function
- 1.3-inch full touch screen display
- Multi-Sport Mode (Running, Walking, Hiking, Biking, Indoor Run)
- Track your sport performance
- Provide comprehensive GPS location
- Built-in HR sensor, monitor your heart rate
- Monitor your daily activity and sleep
- Weather display
- Answer or reject calls from your wrist
- Display SMS, emails, calendar events and social media activity
- Smart wake-up, raise or shake your arm to wake up the device
- Built-in loudspeaker and Microphone
- IP-68 water splashproof
- Fully compatible with iOS7 or above and Android 4.4 or above
- 500mAh rechargeable battery
- Use with Bluetooth up to 3 days, GPS up to 12 hours and up to 10 days standby