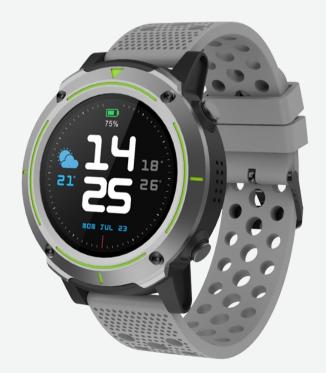

## **Denver SW-510 GREY + GREY STRAP**

- Bluetooth smartwatch with GPS function
- 1.3-inch full touch screen display
- Multi-Sport Mode (Running, Walking, Hiking, Biking, Indoor Run)
- Track your sport performance
- Provide comprehensive GPS location
- Built-in HR sensor, monitor your heart rate
- Monitor your daily activity and sleep
- Weather display
- Answer or reject calls from your wrist
- Display SMS, emails, calendar events and social media activity
- Smart wake-up, raise or shake your arm to wake up the device
- Built-in loudspeaker and Microphone
- IP-68 water splashproof
- Fully compatible with iOS7 or above and Android 4.4 or above
- 500mAh rechargeable battery
- Use with Bluetooth up to 3 days, GPS up to 12 hours and up to 10 days standby

•

Highlights
Built-in heartrate sensor, Built-in GPS, built-in loudspeaker + microphone

Battery

Built-in rechargeable battery - 500mAh (USB cable included for charging)

• (

**GPS** 

Built-in GPS function for sportsmode