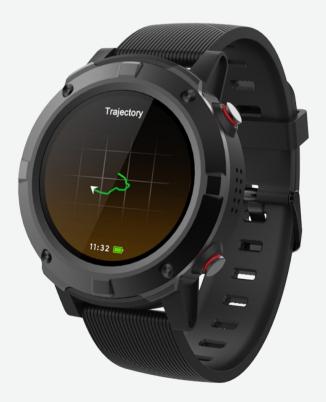

## Denver SW-660 BLACK+BLACK STRAP

- Bluetooth smartwatch with GPS function
- 1.3-inch AMOLED full screen touch display
- Multi-Sport Mode (Running, Walking, Hiking, Biking, Indoor Run)
- Track your sport performance
- Provide comprehensive GPS location
- Built-in HR sensor
- Monitor your daily activity and sleep
- Weather display
- Display SMS, emails, calendar events and social media activity
- Smart wake-up, raise or shake your arm to wake up the device
- Built-in loudspeaker + microphone
- Fully compatible with iOS7 or above and Android 4.4 or above
- IP68 waterproof
- 500mAh rechargeable battery
- Use with Bluetooth up to 3 days, GPS up to 12 hours and up to 10 days standby

- \*

Highlights

Built-in heartrate sensor, Built-in GPS, built-in loudspeaker + microphone

Battery

Built-in rechargeable battery - 560mAh (USB cable included for charging)

• (

GPS

Built-in GPS function for sportsmode