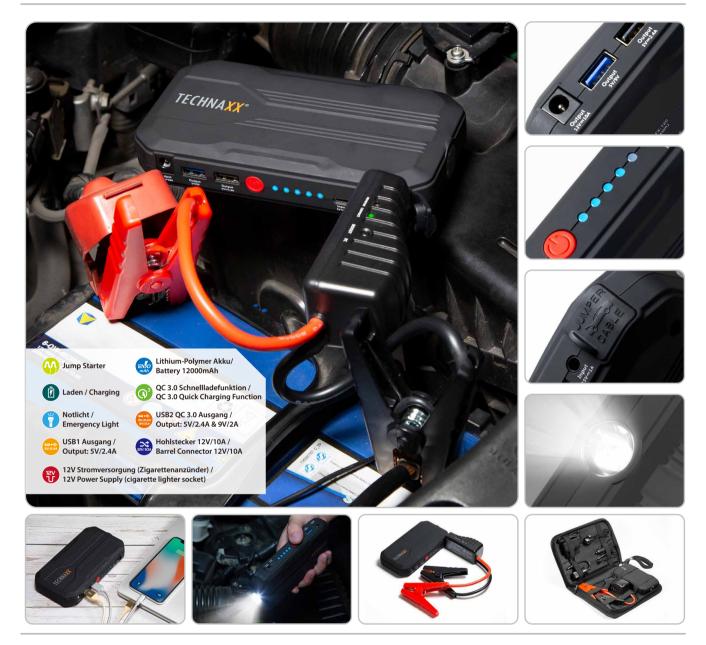

## Jump Starter 12000mAh TX-120

## Help for starting the car battery

- 3-in-1 Power Bank: Jump Starter for the car battery, Charging (e.g. Smartphone/Tablet/PC/etc.) & Emergency light
- Jump start: diesel cars up to 2L engine, gasoline/petrol cars up to 4L engine
- Integrated emergency light (3 lighting effects)
- Overcharge and overdischarge protection, fuse & reverse plug protection
- 12000mAh lithium-polymer battery
- QC 3.0 quick charging
- 2x USB outputs for simultaneous charging of two devices
- Power supply via 12V cigarette lighter adapter
- Ideal size to fit into the inner front glove compartment

## **Technical Specifications:**

- Jump Start output (clamps) 12V for starting a car
- Starting current 200A / Peak current 400A
- $\bullet$  Input voltage: at home 15V/1A, 5V/2A, in a car 12V/1A
- Output (USB ports): 5V/2.4A, quick charge (5V/2.4A, 9V/2A), 12V/10A (barrel connector only)
- $\bullet$  Input/Output of battery clamps: DC 11.1V–12.6V / 400A
- Built-in rechargeable 12000mAh Li-polymer battery total 11.1V / 41.07Wh (real)
- Battery charging time ~3–6 hours
- Fully charged: can be used ~20 times; charge iPhone X/8 ~5 times & Galaxy S8/S9 ~3.5 times
- Working temperature –10°C up to +40°C
- $\bullet$  Weight / Dimensions: 400g / (L) 16.2 x (W) 8.5 x (H) 3.0cm