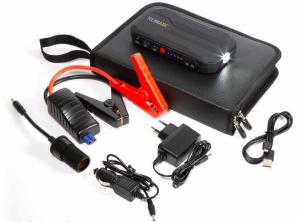

## Package Contents

Jump Starter 12000mAh TX-120, Battery clamps with cable, Micro USB charging cable, Cigarette lighter socket with barrel connector, Adapter for the cigarette lighter, Home socket adapter, User Manual