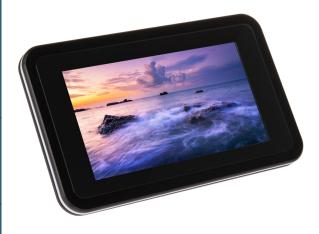

With this high-quality acryl case, we offer a solution to use the genuine Raspberry 7"-display together with the Raspberry Pi 4. Now you can create your own Tablet PC. Both devices find their space in this case and grant you the free access to every interface of the Raspberry Pi 4. Further, your Raspberry Pi can be cooled with the integrated fan and thanks to the foot, it stands