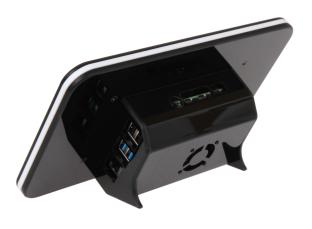

With this high-quality acryl case, we offer a solution to use the genuine Raspberry 7"-display together with the Raspberry Pi 4. Now you can create your own Tablet PC. Both devices find their space in this case and grant you the free access to every interface of the Raspberry Pi 4. Further, your Raspberry Pi can be cooled with the integrated fan and thanks to the foot, it stands