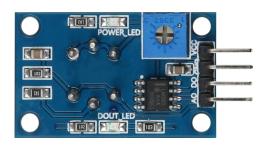

| FURTHER SPECIFICATIONS |                                             |
|------------------------|---------------------------------------------|
| Analog Output          | values will be processed by microcontroller |
| Digital Output         | thresholds can be set                       |
| Pins:                  |                                             |
| VCC                    | Voltage supply 5 V                          |
| GND                    | Ground                                      |
| AOUT                   | Analog output                               |
| DOUT                   | Digital output                              |