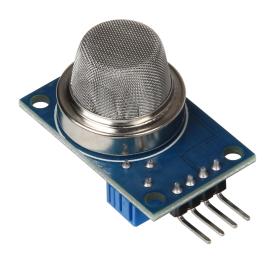

## SEN-MQ2

## Analog sensor for combustible gas and smoke

This analog gas sensor has a small heating part with an electronical chemical sensor. It is suitable for indoor usage. The sensor can output exact values only after warm-up phase.

Caution: sensor gets hot while usage!

| MAIN FEATURES         |                                                                                                    |
|-----------------------|----------------------------------------------------------------------------------------------------|
| Measurement range     | 100 - 10'000 ppm                                                                                   |
| Measurable substances | LPG, <i>i</i> -butan (C4H10), propane (C3H8), methane (CH4), hydrogen(O2), alcohol, smoke          |
| Application areas     | Detecting gas leaks, gas<br>alarm, robotic, microcon-<br>troller projects                          |
| Compatible with       | Raspberry Pi (with AD-converter), Arduino. etc.                                                    |
| Special features      | High sensitivity which can be adjusted by potentiometer, quick response time, wide detection range |
| Dimensions            | 32 x 20 x 22 mm                                                                                    |
| Items delivered       | SEN-MQ2                                                                                            |