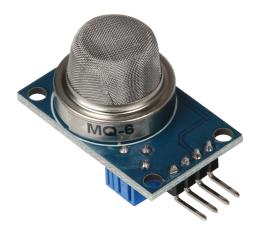

## SEN-MQ6

## Analog liquefied petrol gas sensor on module

This analog gas sensor has a small heating part with an electronical chemical sensor. It is suitable for indoor usage. The sensor can output exact values only after warm-up phase.

Caution: sensor gets hot while usage!

| MAIN FEATURES         |                                                                                                  |
|-----------------------|--------------------------------------------------------------------------------------------------|
| Measurement range     | 300 - 10'000 ppm                                                                                 |
| Measurable substances | Liquefied petrol gas (LPG),<br>propane, methane, butane<br>and other combustible gas             |
| Application areas     | Detecting gas leaks, gas<br>alarm, robotic, microcon-<br>troller projects                        |
| Compatible with       | Raspberry Pi (with AD-converter), Arduino. etc.                                                  |
| Special features      | High sensitivity for LPG, good sensitivity for combustible gas in a wide range of concentrations |
| Dimensions            | 32 x 20 x 22 mm                                                                                  |
| Items delivered       | SEN-MQ6                                                                                          |

| FURTHER SPECIFICATIONS                   |                                                                 |
|------------------------------------------|-----------------------------------------------------------------|
| Analog Output                            | values will be processed by microcontroller                     |
| Digital Output                           | thresholds can be set                                           |
| Pins:<br>VCC<br>GND<br>AOUT<br>DOUT      | Voltage supply 5 V<br>Ground<br>Analog output<br>Digital output |
| Loop voltage                             | ≥ 24 V DC                                                       |
| Heating voltage                          | 5.0 V ± 0.2 V                                                   |
| Heating resistance                       | $31 \Omega \pm 3\Omega$ (room temp.)                            |
| Heating power                            | ≤ 900 mW                                                        |
| Surface resistance of sensitive material | 2 -20 KΩ in 2000ppm C3H8                                        |
| Operation temperature                    | -10 - 50 °C                                                     |