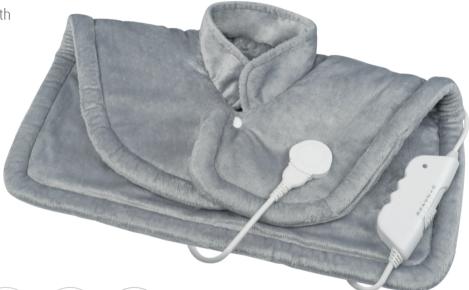

# Head pad for the shoulders and back HP 622

Art.-No. 61156 | EAN 40 15588 61156 8

- Flexible heating wires and a matrix sensor system for even heat distribution
- 6 temperature settings
- Ergonomic shape for pleasant warmth at shoulder and neck

#### **Application | Features**

- Flexible heating wires and a matrix sensor system for even heat distribution
- 6 temperature settings
- Ergonomic shape for pleasant warmth at shoulder and neck
- Turbo heat with powerful 100 watts
- · Automatic shut-off after 90 minutes
- · Handy controller
- · Machine washable at 40°C
- · Öko-Tex® Standard 100

#### **Scope of Delivery**

- · Head pad for the shoulders and back
- · Controller
- · Instruction manual