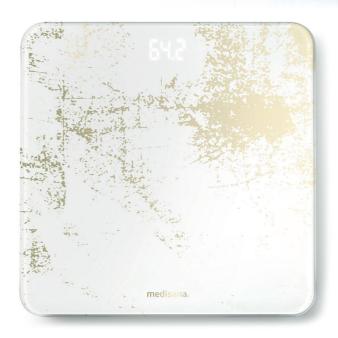

## Design glass scale PS 436

Art. No. 40520 | 40 15588 40520 4

- Invisible LED display only appears during the weighing
- · Large easy-to-read LED display (28 mm)
- Convenient "step-on" switch
- Energy-saving automatic cut-off after 10 seconds

- Invisible LED display (only appears during the weighing)
- · Large easy-to-read LED display (28 mm)
- · Convenient "step-on" switch
- Energy-saving automatic cut-off after 10 seconds
- Treads of the standing area made of 6mm safety glass with rounded corners
- Four high-precision strain gauge sensors for accurate readings
- · Extra slim design
- · Toggles between kg, lb and st
- · Overload indication
- · Low battery display
- · Maximum Capacity: 180 kg, 396lb, 28st4lb
- Incl. batteries: 3 × 1.5V AAA Alkaline

#### **Technical Data**

- Dimensions: approx. 30 × 30 × 2.1 cm
- · Weight: approx. 1.5 kg
- Display: 7 × 5 cm
- Measuring range: up to 180 kg, 396 lb, 28 st 4 lb
- · Graduation: 100 g, 0,2 lb, 1/4 lb
- Batteries: 3 × 1.5V (AAA)