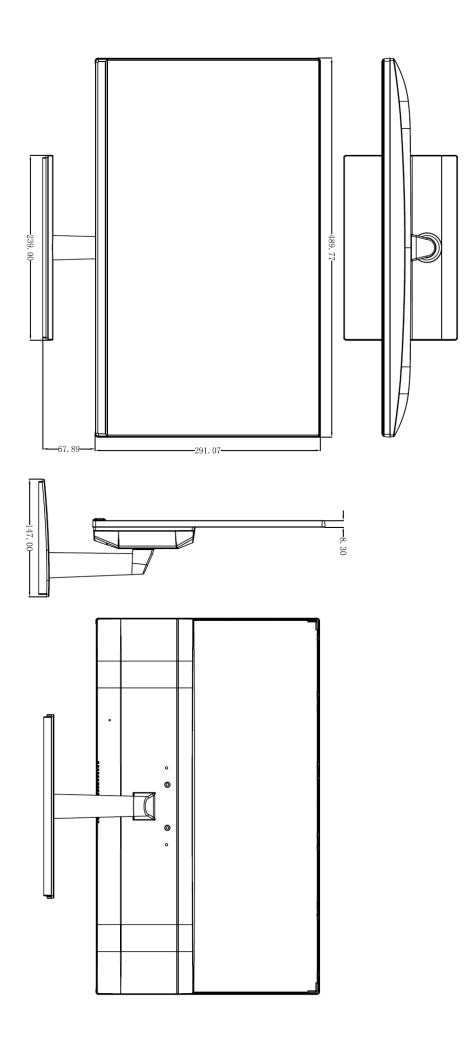

| Plastic                                                                                  |
| Colour                        | Black                                                                                    |
| Accessories                   | HDMI cable, user manual, stand, power supply, adapter                                    |

<sup>\*</sup> All details, as well as all other information given in these instructions, are based on manufacturer's specifications. Printing errors, errors and technical changes in the sense of qualitative development are not excluded even without special notice. \*\*Measuring tolerance: 0.5mm

#### Distribution by:

B&S Technology GmbH, Max-Planck-Straße 9, 23701 Eutin www.bus-sitech.de - info@bus-sitech.de

### **Dimension:**