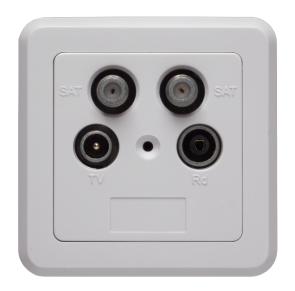

## SSD 4-00 SAT twin antenna wall outlet 5...2200 MHz | CATV | SAT | SAT

- Twin terminal type Suitable for return path 5...65 MHz With cover plate and frame

## Technical data

| Tap method                                         | Filter circuit/directional coupler |
|----------------------------------------------------|------------------------------------|
| Trunk line                                         | ·                                  |
| Frequency range input                              | 52200 MHz                          |
| Frequenzy range input right                        | 52200 MHz                          |
| Frequenzy range input left                         | 52200 MHz                          |
| Isolation internal                                 | ≥ 20 dB                            |
| Suitable cables (Inner conductor   outer diameter) | 0,631,13 mm   4,707,35 mm          |
| TV connector                                       |                                    |
| Connector type                                     | IEC-male                           |
| Frequency range                                    | 135862 MHz   565MHz                |
| Tap loss                                           | ≤ 2 dB   ≤ 2 dB                    |
| Radio connector                                    |                                    |
| Connector type                                     | IEC-female                         |
| Frequency range                                    | 87125 MHz                          |
| Tap loss                                           | ≤ 2 dB                             |
| SAT connector left                                 |                                    |
| Connector type                                     | F-female                           |
| Frequency range                                    | 9502200 MHz                        |
| Tap loss                                           | ≤ 2 dB                             |
| DC power pass to trunk                             | F-female                           |
| SAT connector right                                |                                    |
| Connector type                                     | yes                                |
| Frequency range                                    | 52200 MHz                          |
| Tap loss                                           | ≤ 2 dB                             |
| DC power pass to trunk                             | yes                                |
| General                                            |                                    |
| Dimensions (W $\times$ H $\times$ D) appr.         | 78 × 78 × 46 mm                    |
| Weight                                             | 0,149 kg                           |