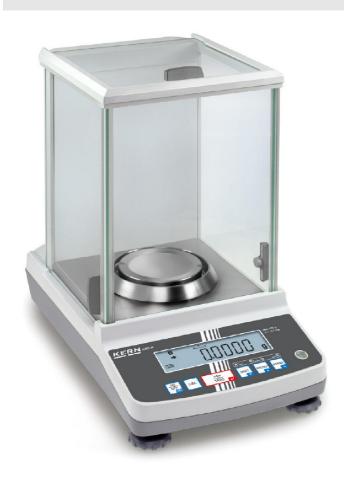

## KERN ABS 220-4N

The bestseller in analytical balances, with high-quality single-cell weighing system, also with EC type approval [M]

| Measuring system                                |                      |
|-------------------------------------------------|----------------------|
| Adjustment options:                             | External calibration |
| Linearity:                                      | 0,300 mg             |
| Minimum weight (USP):                           | 400 mg               |
| Readability [d]:                                | 0,100 mg             |
| Recommended adjusting weight:                   | 200 g (E2)           |
| Repeatability:                                  | 0,200 mg             |
| Resolution:                                     | 2.200.000            |
| Stabilisation time under laboratory conditions: | 3 s                  |
| Warm up time:                                   | 8 h                  |
| Weighing capacity [Max]:                        | 220 g                |
| Weighing units:                                 | ct g mg              |
| Display                                         |                      |
| Display digit height:                           | 1,400 cm             |
| Counting                                        |                      |

Counting resolution:

counting (Laboratory:

counting (Normal):

Mininum piece weight at piece

Mininum piece weight at piece

| Functions                        |                        |
|----------------------------------|------------------------|
| Counting function:               | yes                    |
| Function to save totals:         | yes                    |
| Percentage determination:        | yes                    |
| Standby function:                | yes                    |
| Weighing with tolerance range:   | yes                    |
| Environmental conditions         |                        |
| Maximum humidity:                | 85 %                   |
| Maximum operating temperature:   | 30 °C                  |
| Minimum ambient temperature:     | 10 °C                  |
| Minimum humidity:                | 20 %                   |
| Power supply                     |                        |
| Input voltage:                   | 110 V - 230 V AC       |
| Mains adapter:                   | Mains adapter external |
| Mains adapter/adapter included:  | CH EURO UK US          |
| Service                          |                        |
| DAkkS Certificate:               | 963-101                |
| DAKKS CEITIIICATE.               | 903-101                |
| Category                         |                        |
| Brand:                           | KERN                   |
| Category:                        | Balances               |
| Product Group:                   | Analytical balance     |
| Packaging & shipping             |                        |
| Delivery:                        | 24 h                   |
| Dimensions packaging (WxDxH):    | 395 x 570 x 525 mm     |
| Gross weight:                    | 8,700 kg               |
| Net weight:                      | 6 kg                   |
| Shipping method:                 | Parcel service         |
| Construction                     |                        |
| Casing material:                 | Plastic                |
| Dimensions draft shield (WxDxH): | 201 x 220 x 256 mm     |
| Dimensions housing (WxDxH):      | 210 x 340 x 325 mm     |
| Level indicator:                 | yes                    |
| Material weighing plate:         | stainless steel        |
| Revolving screw feet:            | yes                    |
| Weighing space (WxDxH):          | 174 x 162 x 227 mm     |
| Weighing surface (d):            | 91                     |
| vvoigning ounded (d).            |                        |
|                                  |                        |
|                                  |                        |
|                                  |                        |
|                                  |                        |
|                                  |                        |

220000

1 mg

10 mg

## KERN ABS 220-4N

The bestseller in analytical balances, with high-quality single-cell weighing system, also with EC type approval [M]