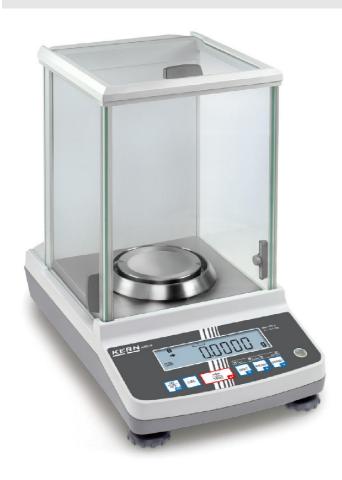

# KERN ABS80-4N

The bestseller in analytical balances, with high-quality single-cell weighing system, also with EC type approval [M]

| Measuring system                                |                      |
|-------------------------------------------------|----------------------|
| Adjustment options:                             | External calibration |
| Linearity:                                      | 0,300 mg             |
| Minimum weight (USP):                           | 400 mg               |
| Readability [d]:                                | 0,100 mg             |
| Recommended adjusting weight:                   | 80 g (E2)            |
| Repeatability:                                  | 0,200 mg             |
| Resolution:                                     | 820000               |
| Stabilisation time under laboratory conditions: | 3 s                  |
| Warm up time:                                   | 4 h                  |
| Weighing capacity [Max]:                        | 82 g                 |
| Weighing units:                                 | ct g mg              |
| Display                                         |                      |

## KERN ABS80-4N

The bestseller in analytical balances, with high-quality single-cell weighing system, also with EC type approval [M]