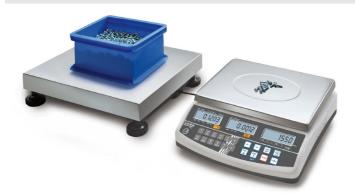

## KERN CCS10K-6

Counting system to count the smallest parts in the largest quantities, counting resolution up to 999,999 points

| Measuring system                                       |                      |
|--------------------------------------------------------|----------------------|
| Adjustment options:                                    | External calibration |
| Linearity:                                             | 5 mg                 |
| Repeatability:                                         | 2 mg                 |
| Stabilisation time under laboratory conditions:        | 2 s                  |
| Weighing capacity [Max]:                               | 15 kg                |
| Weighing system:                                       | Strain gauge         |
| Weighing units:                                        | g                    |
| Display                                                |                      |
| Display digit height:                                  | 2 cm                 |
| Counting                                               |                      |
| Mininum piece weight at piece<br>counting (Laboratory: | 5 mg                 |
| Mininum piece weight at piece counting (Normal):       | 50 mg                |
| Reference weight:                                      | yes                  |
| Functions                                              |                      |
| Conversion function:                                   | yes                  |
| Counting function:                                     | yes                  |
| Function to save totals:                               | yes                  |
| PRE-TARE function:                                     | yes                  |
| Weighing with tolerance range:                         | yes                  |
| Environmental conditions                               |                      |

| Power supply                                             |                            |  |
|----------------------------------------------------------|----------------------------|--|
| Charging time:                                           | 12 h                       |  |
| Input voltage:                                           | 220 V - 240 V AC 50 Hz     |  |
| Mains adapter:                                           | Mains adapter external     |  |
| Operating time (Backlight off):                          | 60 h                       |  |
| Operating time (Backlight on):                           | 40 h                       |  |
| Rechargeable battery:                                    | Rchrg. battery optional    |  |
| Service                                                  |                            |  |
| Adjustment at the location of installation: abhängig von |                            |  |
|                                                          | Auflösung/Max   depends    |  |
|                                                          | on resolution and capacity |  |
| DAkkS Certificate:                                       | 962-128-127                |  |
| Category                                                 |                            |  |
| Brand:                                                   | KERN                       |  |
| Product Group:                                           | Counting system            |  |
| Packaging & shipping                                     |                            |  |
| Delivery:                                                | 48 h                       |  |
| Dimensions packaging (WxDxH):                            | 630 x 530 x 335 mm         |  |
| Gross weight:                                            | 10,400 kg                  |  |
| Net weight:                                              | 6,900 kg                   |  |
| Shipping method:                                         | Parcel service             |  |
| Construction                                             |                            |  |
| Cable length:                                            | 1,500 m                    |  |
| Cable length of display device:                          | 5 m                        |  |
| Casing material:                                         | Plastic                    |  |
| Dimensions of weighing plate<br>(WxDxH):                 | 300 x 240 x 110 mm         |  |
| Level indicator:                                         | yes                        |  |
| Material weighing plate:                                 | stainless steel            |  |
| Overall dimensions mounted (WxDxH):                      | 320 x 330 x 125 mm         |  |
| Revolving screw feet:                                    | yes                        |  |
|                                                          |                            |  |