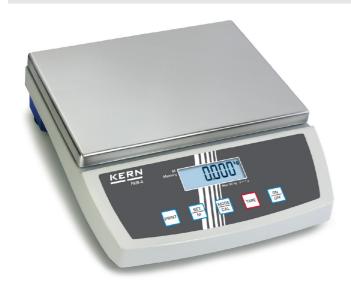

## KERN FKB15K1A

Bench scale up to 65 kg with large weighing plate

| Measuring system                                |                                              |
|-------------------------------------------------|----------------------------------------------|
| Adjustment options:                             | External calibration                         |
| Linearity:                                      | 3 g                                          |
| Readability [d]:                                | 1 g                                          |
| Recommended adjusting weight:                   | 15 kg (M1)                                   |
| Repeatability:                                  | 1 g                                          |
| Resolution:                                     | 15000                                        |
| Stabilisation time under laboratory conditions: | 3 s                                          |
| Tare range:                                     | 15 kg                                        |
| Warm up time:                                   | 30 min                                       |
| Weighing capacity [Max]:                        | 15 kg                                        |
| Weighing system:                                | Strain gauge                                 |
| Weighing units:                                 | dwt g kg lb mo oz ozt tl (HK)<br>tl (Tw) tol |

| Construction                          |                    |
|---------------------------------------|--------------------|
| Casing material:                      | Plastic            |
| Dimensions housing (WxDxH):           | 348 x 390 x 113 mm |
| Dimensions of weighing plate (WxDxH): | 340 x 240 x 21 mm  |
| Material weighing plate:              | stainless steel    |
| Weighing surface (WxD):               | 340 x 240 mm       |