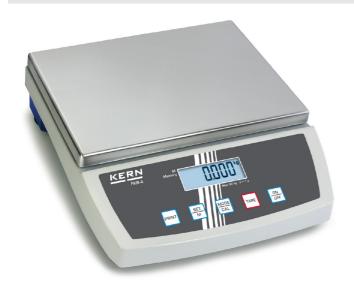

## KERN FKB65K1A

Bench scale up to 65 kg with large weighing plate

| Measuring system                                |                                                                        |
|-------------------------------------------------|------------------------------------------------------------------------|
| Adjustment options:                             | External calibration                                                   |
| Linearity:                                      | 3 g                                                                    |
| Readability [d]:                                | 1 g                                                                    |
| Recommended adjusting weight:                   | 60 kg (F2)                                                             |
| Repeatability:                                  | 1 g                                                                    |
| Resolution:                                     | 65000                                                                  |
| Stabilisation time under laboratory conditions: | 3 s                                                                    |
| Tare range:                                     | 65 kg                                                                  |
| Warm up time:                                   | 2 h                                                                    |
| Weighing capacity [Max]:                        | 65 kg                                                                  |
| Weighing system:                                | Strain gauge                                                           |
| Weighing units:                                 | * dwt g gn kg lb mo oz ozt t<br>tl (HK) tl (Singap. Malays) tl<br>(Tw) |

| 24 h               |
|--------------------|
| 475 x 470 x 190 mm |
| 6,315 kg           |
| 5,210 kg           |
| Parcel service     |
|                    |

| Construction                          |                    |
|---------------------------------------|--------------------|
| Casing material:                      | Plastic            |
| Dimensions housing (WxDxH):           | 348 x 390 x 113 mm |
| Dimensions of weighing plate (WxDxH): | 348 x 390 x 113 mm |
| Material weighing plate:              | stainless steel    |
| Weighing surface (WxD):               | 340 x 240 mm       |