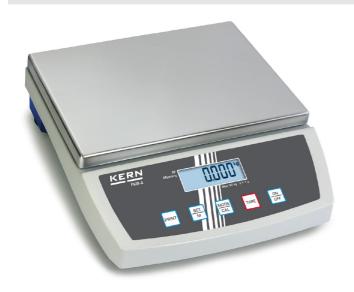

## KERN FKB8K0.1A

Bench scale up to 65 kg with large weighing plate

| Measuring system                                |                                                                        |
|-------------------------------------------------|------------------------------------------------------------------------|
| Adjustment options:                             | External calibration                                                   |
| Linearity:                                      | 300 mg                                                                 |
| Readability [d]:                                | 100 mg                                                                 |
| Recommended adjusting weight:                   | 8 kg (F2)                                                              |
| Repeatability:                                  | 100 mg                                                                 |
| Resolution:                                     | 80000                                                                  |
| Stabilisation time under laboratory conditions: | 3 s                                                                    |
| Tare range:                                     | 8 kg                                                                   |
| Warm up time:                                   | 2 h                                                                    |
| Weighing capacity [Max]:                        | 8 kg                                                                   |
| Weighing system:                                | Strain gauge                                                           |
| Weighing units:                                 | * dwt g gn kg lb mo oz ozt t<br>tl (HK) tl (Singap. Malays) tl<br>(Tw) |

| Construction                          |                    |
|---------------------------------------|--------------------|
| Casing material:                      | Plastic            |
| Dimensions housing (WxDxH):           | 348 x 390 x 113 mm |
| Dimensions of weighing plate (WxDxH): | 348 x 390 x 113 mm |
| Material weighing plate:              | stainless steel    |
| Weighing surface (WxD):               | 340 x 240 mm       |