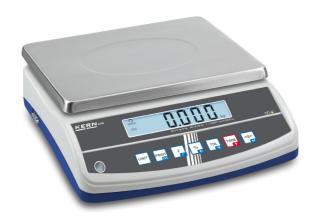

| Construction                          |                    |
|---------------------------------------|--------------------|
| Casing material:                      | Plastic            |
| Dimensions housing (WxDxH):           | 320 x 330 x 125 mm |
| Dimensions of display device (WxDxH): | 320 x 350 x 125 mm |
| Level indicator:                      | yes                |
| Material weighing plate:              | stainless steel    |
| Overall dimensions mounted (WxDxH):   | 320 x 350 x 125 mm |

## KERN GAB15K2DNM

Revolving screw feet: yes

Weighing surface (WxD): 300 x 230 mm