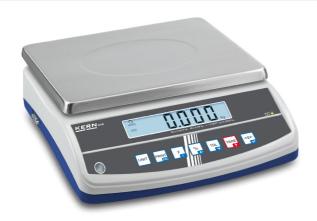

| Category       |             |
|----------------|-------------|
| Brand:         | KERN        |
| Category:      | Balances    |
| Product Group: | Bench scale |

| r ackaging & shipping         |                    |
|-------------------------------|--------------------|
| Delivery:                     | 24 h               |
| Dimensions packaging (WxDxH): | 445 x 370 x 210 mm |
| Gross weight:                 | 4,346 kg           |
| Net weight:                   | 3 kg               |
| Shipping method:              | Parcel service     |

| Construction                          |                    |
|---------------------------------------|--------------------|
| Casing material:                      | Plastic            |
| Dimensions housing (WxDxH):           | 320 x 345 x 125 mm |
| Dimensions of display device (WxDxH): | 320 x 345 x 125 mm |
| Level indicator:                      | yes                |
| Material weighing plate:              | stainless steel    |
| Overall dimensions mounted (WxDxH):   | 320 x 345 x 125 mm |

# KERN GAB6K1DNM

Revolving screw feet: yes

Weighing surface (WxD): 295 x 225 mm